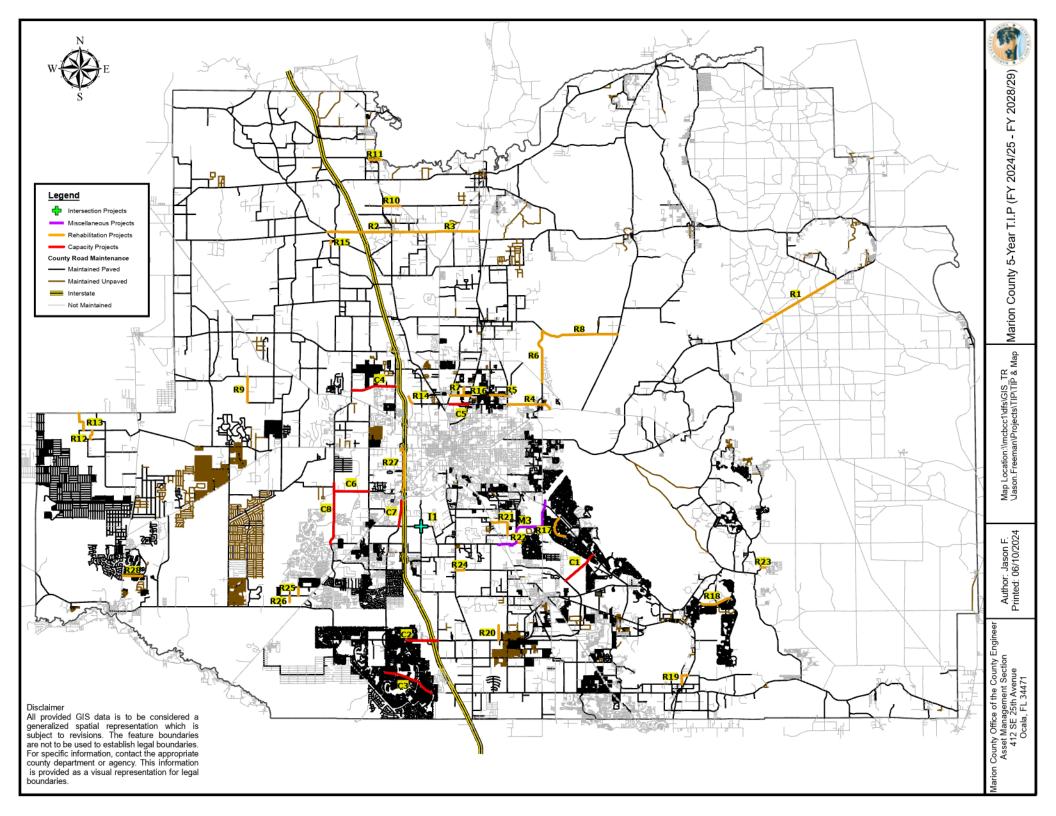

### **TABLE OF CONTENTS**

| Board of County Commissioners | 2 |
|-------------------------------|---|
| Introduction                  | 3 |
| Phase/Funding Codes           | 4 |
| Projects List                 | 5 |
| Revenues/Expenditures Summary | 8 |
| Map                           |   |

**Capacity Projects** 

|    | - Supusity 1 Tojosto             |              |                    |            |           |              |             |             |             |         |
|----|----------------------------------|--------------|--------------------|------------|-----------|--------------|-------------|-------------|-------------|---------|
| #  | Name                             | Project Code | Description        | Phase Code | Fund Code | 2024/25      | 2025/26     | 2026/27     | 2027/28     | 2028/29 |
| C1 | Emerald Rd Extension             | STC073865    | New 2 Lane         | DES        | IFE       | \$200,000    |             |             |             |         |
|    | From: SE 92nd Loop               | TIP073865    | 1.8 mi             | ROW        | ST        | \$4,500,000  |             |             |             |         |
|    | To: Florida Northern Railroad    |              |                    | CST        | ST        | \$5,900,000  |             |             |             |         |
| C2 | CR 484 Widening Ph 1             | STC073897    | Add 2 Lanes        | PER        | IFE       |              | \$200,000   |             |             |         |
|    | From: Marion Oaks Blvd           |              | 1.8 mi             | PER        | IFW       |              | \$200,000   |             |             |         |
|    | To: CR 475A                      |              |                    |            |           |              |             |             |             |         |
| C3 | Marion Oaks Manor Extension Ph 1 | STC073890    | Add 2 Lanes        | DES        | ST        | \$1,377,000  |             |             |             |         |
|    | From: SW 49th Ave                | TIP77250C    | 3 mi               | ROW        | IFW       |              |             | \$3,000,000 |             |         |
|    | To: Marion Oaks Lane             |              |                    |            |           |              |             |             |             |         |
| C4 | NW 49th/35th St Ph 3             | STC073811    | New 4 Lane Divided | ROW        | ST        | \$6,120,000  |             |             |             |         |
|    | From: CR 225A                    | TIP60800F    | 3.4 mi             | CST        | ST        | \$20,900,000 |             |             |             |         |
|    | To: NW 44th ave                  |              |                    |            |           |              |             |             |             |         |
| C5 | NW/NE 35th St Ph 1B              | STC073894    | Add 2 Lanes        | ROW        | IFE       | \$1,200,000  | \$2,000,000 |             |             |         |
|    | From: 600' E of W Anthony Rd     | TIP70100C    | 0.9 mi             |            |           |              |             |             |             | 1       |
|    | To: CR 200A                      |              |                    |            |           |              |             |             |             |         |
| C6 | SW 38th/40th St Ph A             | STC073891    |                    | ROW        | IFW       |              | \$4,400,000 |             |             |         |
|    | From: SW 80th Ave                | TIP075110    |                    |            |           |              |             |             |             |         |
|    | To: SW 60th Ave                  |              |                    |            |           |              |             |             |             |         |
| C7 | SW 49th/40th Ave Ph 1            | STC073804    | New 4 Lane Divided | CST        | IFW       | \$5,500,000  |             |             |             |         |
|    | From: SW 66th St                 | TIP073804    | 1.7 mi             |            |           |              |             |             |             |         |
|    | To: SW 42nd St                   |              |                    |            |           |              |             |             |             |         |
| C8 | SW 80th Ave                      | STC073815    | Add 2 Lanes        | DES        | ST        | \$607,000    |             |             |             |         |
|    | From: SW 80th St                 | TIP77700D    | 3.7 mi             | ROW        | IFW       |              | \$2,600,000 |             |             |         |
|    | To: 1/2 mi N of SW 38th St       |              |                    | CST        | IFW       |              |             | \$2,800,000 | \$3,590,000 | <u></u> |

|     | Rehabilitation Projects               |              |                                     |            |                                                  |                  |            |                          |                   |                                                  |
|-----|---------------------------------------|--------------|-------------------------------------|------------|--------------------------------------------------|------------------|------------|--------------------------|-------------------|--------------------------------------------------|
|     | Name                                  | Project Code | Description                         | Phase Code | Fund Code                                        | 2024/25          | 2025/26    | 2026/27                  | 2027/28           | 2028/29                                          |
|     | CR 314                                | TIP000015    | Two Lane Collector                  | DES        | GT                                               |                  | \$525,000  |                          |                   |                                                  |
|     | From: NE 170th Ave Rd                 |              | Resurfacing                         |            |                                                  |                  |            |                          |                   | <b></b>                                          |
|     | To: NE 127th St Rd                    |              | 4.79 mi                             |            |                                                  |                  |            |                          |                   |                                                  |
|     | CR 316                                | TIP000005    | Two Lane Collector                  | CST        | GT OTTO                                          |                  |            |                          | <b>A0 005 000</b> | \$1,017,547                                      |
|     | From: CR 329                          |              | Resurfacing                         | CST        | GT2                                              |                  |            |                          | \$2,035,093       | \$1,017,547                                      |
| Da  | To: US 441                            | TID000004    | 5.38 mi                             | CCT        | CT.                                              |                  |            | ¢670.440                 |                   |                                                  |
|     | <b>CR 316</b> From: US 441            | TIP000004    | Two Lane Collector                  | CST<br>CST | GT<br>GT2                                        |                  |            | \$679,440<br>\$1,879,440 |                   |                                                  |
|     | To: NE Jacksonville Rd                |              | Resurfacing<br>3.37 mi              | CSI        | GIZ                                              |                  |            | φ1,079,440               |                   | <del>                                     </del> |
|     | NE 35th St / NE 60th Ct               | TIP000010    | Two Lane Collector                  | CST        | GT                                               |                  |            | \$974,924                |                   | <del> </del>                                     |
|     | From: NE 36th Ave                     | 111 000010   | Resurfacing                         | CST        | GT2                                              |                  |            | \$974,924                |                   | <del>                                     </del> |
|     | To: SR 40                             |              | 2.56 mi                             |            | 012                                              |                  |            | Ψ014,024                 |                   | <u>†</u>                                         |
|     | NE 42nd PI                            | TIP000001    | Two Lane Major Local                | CST        | GT                                               |                  | \$180,967  |                          |                   | <del>                                     </del> |
| _   | From: NE 25th Ave                     |              | Resurfacing                         | CST        | GT2                                              |                  | \$180,967  |                          |                   |                                                  |
|     | To: NE 30th Ct                        |              | 0.5 mi                              |            |                                                  |                  | , <b>,</b> |                          |                   |                                                  |
| R6  | NE 58th Ave                           | TIP080454    | Two Lane Collector                  | CST        | GT                                               | \$177,935        |            |                          |                   |                                                  |
|     | From: SR 326                          |              | Resurfacing                         | CST        | GT2                                              | \$177,935        |            |                          |                   |                                                  |
|     | To: NE 90th St Rd                     |              | 3.1 mi                              |            |                                                  |                  |            |                          |                   |                                                  |
| R7  | NE 7th Ave                            | TIP000002    | Two Lane Minor Local                | CST        | GT                                               | \$267,567        |            |                          |                   |                                                  |
|     | From: NE 42nd St                      |              | Resurfacing                         |            |                                                  |                  |            |                          |                   |                                                  |
|     | To: NE 49th St                        |              | 0.5 mi                              |            |                                                  |                  |            |                          |                   |                                                  |
|     | NE 90th St Rd                         | TIP075730    | Two Lane Collector                  | CST        | GT                                               |                  |            |                          | \$1,666,665       |                                                  |
|     | From: NE 58th Ave                     |              | Resurfacing                         | CST        | GT2                                              |                  |            |                          | \$1,666,665       |                                                  |
|     | To: CR 315                            |              | 4.4 mi                              |            |                                                  |                  |            |                          |                   |                                                  |
|     | NW 130th Ave                          | TIP057311    | Two Lane Minor Local                | CST        | GT2                                              | \$772,701        |            |                          |                   | <b></b>                                          |
|     | From: NW 35th St                      |              | Resurfacing                         |            |                                                  |                  |            |                          | <b> </b>          |                                                  |
|     | To: Hwy 464B                          | TIDOGGOGG    | 1.5 mi                              | 007        | 0.70                                             |                  |            |                          | <b> </b>          | <b>#770.000</b>                                  |
| _   | NW 165th St                           | TIP000030    | Two Lane Collector                  | CST        | GT2                                              |                  |            |                          |                   | \$776,893                                        |
|     | From: NW Gainesville Rd<br>To: US 441 |              | Resurfacing                         |            |                                                  |                  |            |                          |                   |                                                  |
| D11 | NW 191st PI                           | TIP000031    | 1 mi<br>Two Lane Collector          | CST        | GT2                                              |                  |            |                          | <del> </del>      | ¢551 225                                         |
|     | From: US 441                          | 112000031    | Resurfacing                         | CSI        | GIZ                                              |                  |            |                          |                   | \$551,325                                        |
|     | To: Entrance of Parking Lot           |              | 0.7 mi                              |            |                                                  |                  |            |                          |                   |                                                  |
| R12 | NW 217th Ct                           | TIP000032    | Two Lane Collector                  | CST        | GT2                                              |                  | \$476,136  |                          |                   | <del></del>                                      |
|     | From: NW 6th St                       | 111 000002   | Resurfacing                         | 001        | 012                                              |                  | φ-70,100   |                          | <del></del>       | <del> </del>                                     |
|     | To: NW 13th St                        |              | 0.6 mi                              |            | 1                                                |                  |            |                          |                   | <del>                                     </del> |
|     | NW 222nd Ter/20th St/225th Ave        | TIP000033    | Two Lane Collector                  | CST        | GT2                                              |                  |            |                          |                   | \$1,002,461                                      |
|     | From: NW 13th St                      |              | Resurfacing                         |            |                                                  |                  |            |                          |                   |                                                  |
|     | To: NW 27th St                        |              | 1.3 mi                              |            |                                                  |                  |            |                          |                   |                                                  |
| R14 | NW 49th/35th St                       | TIP060804    | Two Lane Minor Local                | CST        | GT                                               | \$213,771        |            |                          |                   |                                                  |
|     | From: NW 35th Ave Rd                  |              | Mill & Resurfacing                  | CST        | GT2                                              | \$213,771        |            |                          |                   |                                                  |
|     | To: City Limit                        |              | 1.5 mi                              |            |                                                  |                  |            |                          |                   |                                                  |
|     | NW 80th Ave                           | TIP000034    | Two Lane Collector                  | CST        | GT2                                              |                  |            | \$175,379                |                   |                                                  |
|     | From: NW Hwy 225                      |              | Resurfacing                         |            |                                                  |                  |            |                          |                   |                                                  |
|     | To: NW 145th St                       | 070070070    | 0.2 mi                              | 007        |                                                  | <b>*</b> 070.000 |            |                          | <b></b> '         | <u> </u>                                         |
|     | NW/NE 42nd St                         | STC073878    | Two Lane Minor Local                | CST        | ST                                               | \$870,000        |            |                          |                   |                                                  |
|     | From: W Anthony Rd                    |              | Resurfacing                         |            |                                                  |                  |            |                          |                   |                                                  |
|     | To: NE Jacksonville Rd  Pine Rd       | TIP000014    | 1.2 mi                              | CST        | GT                                               |                  |            | \$541,777                |                   | <del> </del>                                     |
|     | From: Midway Rd                       | 115000014    | Two Lane Major Local<br>Resurfacing | CST        | TM                                               |                  |            | \$541,777<br>\$541,777   |                   |                                                  |
|     | To: SE Maricamp Rd                    |              | 1.54 mi                             |            | 1 171                                            |                  |            | ψυ <del>1</del> 1,///    |                   |                                                  |
|     | SE 113th St Rd                        | TIP057500    | Two Lane Major Local                | CST        | GT                                               |                  | \$593,817  |                          |                   | <del>                                     </del> |
|     | From: Bay Rd                          | 557 555      | Resurfacing                         | CST        | GT2                                              |                  | \$593,817  |                          |                   |                                                  |
|     | To: Fisher Rd                         |              | 1.69 mi                             |            | <del>                                     </del> |                  | +000,011   |                          |                   |                                                  |
|     | SE 140th Ave/SE 155th St              | TIP000035    | Two Lane Collector                  | CST        | GT2                                              |                  |            | \$664,109                |                   |                                                  |
|     | From: SE Sunset Harbor Rd             |              | Resurfacing                         |            | <del>                                     </del> |                  |            | , ,                      |                   |                                                  |
|     | To: S Hwy 25                          |              | 0.85 mi                             |            |                                                  |                  |            |                          |                   |                                                  |
| R20 | SE 30th Ct                            | TIP000026    | Two Lane Collector                  | CST        | GT2                                              | \$400,947        |            |                          |                   |                                                  |
| -   |                                       | 1            | Decumbering                         |            |                                                  |                  |            |                          |                   |                                                  |
|     | From: SE Hwy 484                      |              | Resurfacing                         |            |                                                  |                  |            |                          |                   |                                                  |

**Rehabilitation Projects** 

| #   | Name                              | Project Code | Description          | Phase Code | Fund Code | 2024/25   | 2025/26   | 2026/27   | 2027/28 | 2028/29     |
|-----|-----------------------------------|--------------|----------------------|------------|-----------|-----------|-----------|-----------|---------|-------------|
| R21 | SE 62nd St/SE 36th Ave            | TIP000036    | Two Lane Collector   | CST        | GT        |           |           |           |         | \$1,303,219 |
|     | From: US 441                      |              | Resurfacing          |            |           |           |           |           |         |             |
|     | To: SE 73rd St                    |              | 1.7 mi               |            |           |           |           |           |         |             |
|     | SE 79th St                        | TIP000027    | Two Lane Collector   | CST        | GT        | \$250,568 |           |           |         |             |
|     | From: SE 41st Ct                  |              | Resurfacing          |            |           |           |           |           |         |             |
|     | To: Juniper Rd                    |              | 0.3 mi               |            |           |           |           |           |         |             |
|     | SE 93rd PI                        | TIP000037    | Two Lane Collector   | CST        | GT2       |           |           | \$250,568 |         | <u> </u>    |
|     | From: SE 183rd Ave Rd             |              | Resurfacing          |            |           |           |           |           |         | <u> </u>    |
|     | To: SE 187th Ter                  |              | 0.3 mi               |            |           |           |           |           |         | <u> </u>    |
|     | SE 95th St                        | TIP000028    | Two Lane Collector   | CST        | GT        | \$400,947 |           |           |         |             |
|     | From: S Magnolia Ave              |              | Resurfacing          |            |           |           |           |           |         | <b></b>     |
|     | To: SE 7th Ave                    |              | 0.5 mi               |            |           |           |           |           |         | <del></del> |
| R25 | SW 100th Ave                      | TIP000038    | Two Lane Collector   | CST        | GT2       |           | \$400,947 |           |         | <b></b>     |
|     | From: SW 110th St                 |              | Resurfacing          |            |           |           |           |           |         | <u> </u>    |
|     | To: SW 105th St                   |              | 0.5 mi               |            |           |           |           |           |         | <b></b>     |
| R26 | SW 105th Ave                      | TIP000039    | Two Lane Collector   | CST        | GT2       |           |           |           |         | \$325,75    |
|     | From: End of Pavement             |              | Resurfacing          |            |           |           |           |           |         | <u> </u>    |
|     | To: SW 110 St                     |              | 0.4 mi               |            |           |           |           |           |         | <b></b>     |
|     | SW 38th Ave/SW 3rd St/SW 40th Ave | TIP000008    | Two Lane Collector   | CST        | GT2       | \$709,223 |           |           |         | <b></b>     |
|     | From: SW 38th Ct                  |              | Resurfacing          |            |           |           |           |           |         | <u> </u>    |
|     | To: SR 40                         |              | 1.9 mi               |            |           |           |           |           |         | <del></del> |
| R28 | SW 99th PI                        | TIP000012    | Two Lane Major Local | CST        | GT        |           | \$389,126 |           |         | <b></b>     |
|     | From: US 41                       |              | Resurfacing          | CST        | GT2       |           | \$389,126 |           |         | <b></b>     |
|     | To: SW 109th Ave Rd               |              | 1.1 mi               |            |           |           |           |           | 1       |             |

Intersection Projects

| #  | Name                 | Project Code | Description              | Phase Code | Fund Code | 2024/25   | 2025/26 | 2026/27     | 2027/28 | 2028/29 |
|----|----------------------|--------------|--------------------------|------------|-----------|-----------|---------|-------------|---------|---------|
| 11 | CR 475A @ SE 66th St | STC073889    | Intersection Improvement | ROW        | IFE       | \$189,600 |         |             |         |         |
|    | _                    | TIP000023    |                          | CST        | IFE       |           |         | \$3,800,000 |         |         |
|    |                      |              |                          |            |           |           |         |             |         |         |

**Miscellaneous Projects** 

| #   | Name                           | Project Code | Description            | Phase Code | Fund Code | 2024/25     | 2025/26     | 2026/27   | 2027/28   | 2028/29   |
|-----|--------------------------------|--------------|------------------------|------------|-----------|-------------|-------------|-----------|-----------|-----------|
| M1  | Pavement Preservation          | TIP000029    | Asphalt Sealant        | CST        | GT        | \$500,000   |             |           |           |           |
| M2  | Bridge 364012 & 364150 Repairs | TIP000021    | Repair Bridges         | CST        | TM        | \$1,250,000 |             |           |           |           |
| М3  | Cross Florida Greenway Trail   | TIP000024    | New Bike/Walk Trail    | CST        | TM        |             | \$5,600,000 |           |           |           |
|     | From: Baseline Trailhead       |              | 6.8 mi                 |            |           |             |             |           |           |           |
|     | To: Santos Trailhead           |              |                        |            |           |             |             |           |           |           |
| M4  | Guardrail                      | TIP071724    | Guardrail Installation | CST        | GT        | \$50,000    | \$50,000    | \$50,000  | \$50,000  | \$50,000  |
|     |                                |              | and Upgrade            |            |           |             |             |           |           |           |
| M5  | Misc ADA Sidewalk Improvements | TIP077600    | ADA Retrofits          | CST        | GT        | \$75,000    | \$75,000    | \$75,000  | \$75,000  | \$75,000  |
| M6  | Misc Bridge Repair             | TIP071764    | Bridge Maintenance     | CST        | GT        | \$500,000   | \$500,000   | \$500,000 | \$500,000 | \$500,000 |
| M7  | Misc Intersection Improvements | TIP077835    | Signal Modifications,  | CST        | GT        | \$500,000   | \$500,000   | \$500,000 | \$500,000 | \$500,000 |
|     |                                |              | Timing, Repairs        |            |           |             |             |           |           |           |
| M8  | Misc Road & Drainage Repair    | TIP077590    | Misc Repairs           | CST        | GT        | \$500,000   | \$500,000   | \$500,000 | \$500,000 | \$500,000 |
| M9  | Misc Sidewalk Projects         | TIP071754    | New Sidewalks          | CST        | SWF       |             | \$300,000   |           | \$300,000 |           |
| M10 | Overlay Projects               | TIP077844    | Misc Projects          | CST        | GT2       | \$250,000   | \$250,000   | \$250,000 | \$250,000 | \$250,000 |
| M11 | Striping                       | TIP077610    | Replace Pavement       | CST        | GT        | \$500,000   | \$500,000   | \$500,000 | \$500,000 | \$500,000 |
|     |                                |              | Markings & RPMs        |            |           |             |             |           |           | _         |