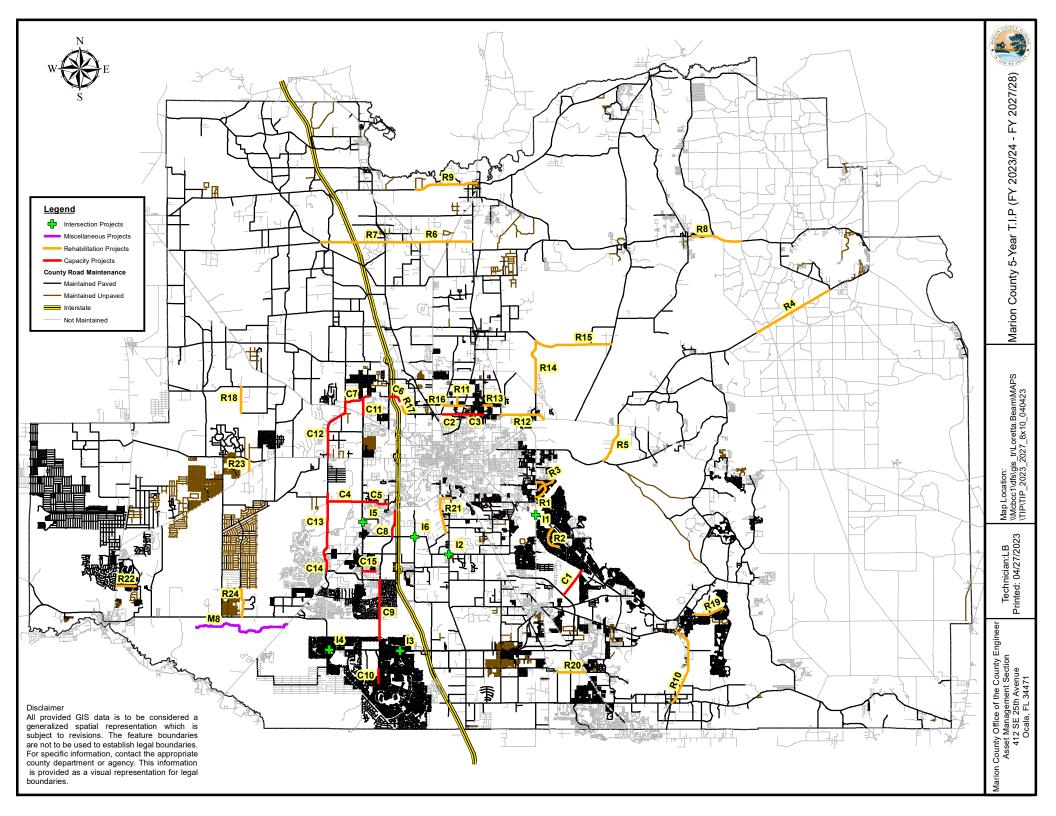

## **TABLE OF CONTENTS**

| Board of County Commissioners | 2 |
|-------------------------------|---|
| Introduction                  | 3 |
| Phase/Funding Codes           | 4 |
| Projects List                 | 5 |
| Revenues/Expenditures Summary | 8 |
| Map                           |   |

**Capacity Projects** 

| _    | Capacity Projects                                       | _                            | _          |            |              |                     |                  |                  |         |
|------|---------------------------------------------------------|------------------------------|------------|------------|--------------|---------------------|------------------|------------------|---------|
| #    | Name                                                    | Description                  | Phase Code | Fund Code  | 2023/24      | 2024/25             | 2025/26          | 2026/27          | 2027/28 |
|      | Emerald Rd Extension (S128865) (STC073865) (TIP073865)  | New 2 Lane                   | PER        |            |              |                     |                  |                  |         |
|      | From: SE 92nd Loop                                      | 1.8 mi                       | DES        |            |              |                     |                  |                  |         |
|      | To: Florida Northern Railroad                           |                              | CST        | TM         |              |                     |                  |                  |         |
|      |                                                         |                              | CST        | IFE        | \$750,000    |                     |                  |                  |         |
|      | NW/NE 35th St Ph 1B (TIP70100C)                         | Add 2 Lanes                  | PER        |            |              |                     |                  |                  |         |
|      | From: 600' East of W Anthony Rd                         | 0.9 mi                       | DES        |            | 4500.555     | ****                | A4.050.555       |                  |         |
|      | To: 200A                                                | 8,900 VTPD                   | ROW<br>CST | IFE        | \$500,000    | \$200,000           | \$1,350,000      |                  |         |
| C3   | NE 35th St Ph 2 (TIP70100A)                             | Add 2 Lanes                  | PER        |            | -            |                     |                  |                  |         |
|      | From: 200A                                              | Add 2 Lanes<br>1.2 mi        | DES        |            | +            |                     |                  |                  |         |
|      | To: NE 25th Ave                                         | 9.000 VTPD                   | ROW        | IFE        | \$200,000    | \$200.000           | \$200,000        | \$200,000        |         |
|      |                                                         | 5,555 15                     | CST        |            | \$200,000    | <del>4200,000</del> | <b>\$255,500</b> | <b>\$255,500</b> |         |
| C4   | SW 38th St Ph A (TIP075110)                             | Add 2 Lanes                  | PER        |            |              |                     |                  |                  |         |
|      | From: SW 80th Ave                                       | 2.0 mi                       | DES        |            |              |                     |                  |                  |         |
|      | To: SW 60th Ave                                         |                              | ROW        | IFW        | \$800,000    | \$500,000           |                  |                  |         |
|      |                                                         |                              | CST        | IFW        |              |                     | \$11,100,000     |                  |         |
| C5   | SW 38th/40th St Ph B (TIP074555)                        | Add 2 Lanes                  | PER        |            |              |                     |                  |                  |         |
|      | From SW 60th Ave                                        | 1.5 mi                       | DES        |            |              |                     |                  |                  | -       |
|      | To: SW 43rd Ct                                          |                              | ROW        | IFW        |              |                     |                  | \$3,000,000      |         |
|      |                                                         | <u> </u>                     | CST        |            |              |                     | <b>_</b>         |                  |         |
|      | NW 49th/35th St Ph 2C (S128802) (STC073802) (TIP073802) | New 4 Lane Divided           | PER        |            |              |                     |                  |                  |         |
|      | From: NW 44th Ave                                       | w/ Interchange               | DES        |            |              |                     |                  |                  |         |
|      | To: North End of Limerock Pit                           | 0.9 mi                       | ROW<br>CST | IEE.       |              | £0.440.000          |                  |                  |         |
| C7   | NW 49th/35th St Ph 3B (STC073811)                       | New 2 Lane Road              | PER        | IFE        |              | \$8,419,862         |                  |                  |         |
| C/   | From: CR 225A                                           | New 2 Lane Road<br>2.3 mi    | DES        |            | +            |                     |                  |                  |         |
|      | To: 1.1 mile west of NW 44th Ave                        | ۱۱۱۱ د.۵                     | ROW        |            | 1            |                     |                  |                  |         |
|      | 10. 1.1 Hillo WOOL OF IVVY TTULENVO                     |                              | CST        | ST         | \$4,300,000  |                     | -                |                  |         |
| C8   | SW 49th/40th Ave Ph 1 (TIP073804) (STC073804)           | New 4 Lane Divided           | PER        | Ŭ.         | ψ-1,000,000  |                     | 1                |                  |         |
|      | From: SW 66th St                                        | 1.7 mi                       | DES        |            |              |                     |                  |                  |         |
|      | To: SW 42nd St Flyover                                  |                              | ROW        |            |              |                     |                  |                  |         |
|      | •                                                       |                              | CST        | GT2        | \$546,000    |                     |                  |                  |         |
|      | SW 49th Ave North (TIP77250B) (STC073814)               | New 4 Lane Divided           | PER        |            |              |                     |                  |                  |         |
|      | From: Marion Oaks Trail                                 | 3.4 mi                       | DES        | IFW        | \$800,000    |                     |                  |                  |         |
|      | To: SW 95th St                                          |                              | ROW        | ST         | \$2,362,214  | ·                   |                  |                  |         |
| L    |                                                         |                              | CST        | ST         |              |                     | \$15,495,750     |                  |         |
| C10  | SW 49th Ave South Segement F (STC073813)                | New 4 Lane Divided           | PER        |            |              |                     |                  |                  |         |
|      | From: Marion Oaks Manor                                 | 1.6 mi                       | DES        | ST         | \$75,000     |                     |                  |                  |         |
|      | To: 0.7 Miles South of CR 484                           |                              | ROW<br>CST | ST         | \$1,000,000  |                     |                  |                  |         |
| C44  | NIM COSE Ave (TIDOCOCCO)                                | Now 41 are Divided           |            | ST         | \$1,500,000  |                     |                  |                  |         |
|      | NW 60th Ave (TIP000019) From: US 27                     | New 4 Lane Divided<br>1.0 mi | PER<br>DES | IFW<br>IFW | \$200,000    | \$500,000           |                  |                  |         |
|      | From: US 27<br>To: 1 Mile North of US 27                | 1.0 ml                       | ROW        | IFW        | 1            | <b>ფასს,სსს</b>     | \$350,000        |                  |         |
|      | 10. I Millo Motul of OO 27                              |                              | CST        | IFW        | 1            |                     | ψ550,000         | \$3,000,000      |         |
| C12  | NW 80th/70th Ave (STC073812)                            | Add 2 Lanes                  | PER        | **         | 1            |                     | +                | ψυ,υυυ,υυυ       |         |
| J 12 | From: 0.19 Miles North of SR 40                         | 3.76 mi                      | DES        |            | 1            |                     |                  |                  |         |
|      | To: 1/2 Mile North of US 27                             | 0                            | ROW        |            |              |                     |                  |                  |         |
|      |                                                         |                              | CST        | ST         | \$22,977,920 |                     | i                |                  |         |
| C13  | SW 80th Ave (STC073815)                                 | Add 2 Lanes                  | PER        |            |              |                     |                  |                  |         |
|      | From: SW 80th St                                        | 3.7 mi                       | DES        |            |              |                     |                  |                  |         |
|      | To: 1/2 Mile North of SW 38th St                        |                              | ROW        |            |              |                     |                  |                  |         |
|      |                                                         |                              | CST        | ST         |              | \$15,968,442        |                  |                  |         |
| C14  | SW 80th Ave (TIP073815)                                 | Add 2 Lanes                  | PER        |            |              |                     |                  |                  | ·       |
|      | From: SW 90th St                                        | 0.82 mi                      | DES        |            |              |                     |                  |                  |         |
|      | To: SW 80th St                                          |                              | ROW        |            |              |                     |                  |                  |         |
|      |                                                         |                              | CST        | IFW        | \$6,150,000  |                     |                  |                  |         |
|      | SW 90th St (TIP075875)                                  | New 2 Lane Road              | PER        |            | ļ            |                     |                  |                  |         |
|      | From: SW 60th Ave                                       | 0.8 mi                       | DES        | IE         | 0=0.00       |                     |                  |                  |         |
|      | To: 0.8 miles East of SW 60th Ave                       |                              | ROW        | IFW        | \$70,000     | <b>#0.000.000</b>   |                  |                  |         |
|      |                                                         |                              | CST        | IFW        |              | \$3,200,000         |                  |                  |         |

Rehabilitation Projects

|       | Rehabilitation Projects                             |                                                  |            |           | 1                                                |                        |                                         | 1                      |             |
|-------|-----------------------------------------------------|--------------------------------------------------|------------|-----------|--------------------------------------------------|------------------------|-----------------------------------------|------------------------|-------------|
| #     | Name                                                | Description                                      | Phase Code | Fund Code | 2023/24                                          | 2024/25                | 2025/26                                 | 2026/27                | 2027/28     |
| R1    | Almond Rd (TIP075833)                               | Resurface                                        | DES        |           |                                                  |                        |                                         |                        |             |
|       | From: SE 58th Ave                                   | 1.6 mi                                           | CST        | TM        | \$480,000                                        |                        |                                         |                        |             |
|       | To: SE 58th Ave                                     |                                                  | CST        | GT        | \$480,000                                        |                        |                                         |                        |             |
| R2    | Pine Road (TIP000014)                               | Resurface                                        | CST        | T14       |                                                  |                        |                                         | <b>#</b> 040.000       |             |
|       | From: Midway Road<br>To: SE Maricamp Road           | 1.54 mi                                          | CST        | TM<br>GT2 |                                                  |                        |                                         | \$616,000<br>\$308,000 |             |
| R3    | Teak Rd (TIP075843)                                 | Resurface                                        | DES        | GIZ       |                                                  |                        |                                         | \$300,000              |             |
| 110   | From: Banyan Rd                                     | 1.1 mi                                           | CST        |           | 1                                                |                        |                                         |                        |             |
|       | To: Cherry Pass                                     |                                                  | CST        | TM        | \$660,000                                        |                        |                                         |                        |             |
| R4    | CR 314 (TIP000015)                                  | Resurface                                        | CST        | TM        |                                                  |                        |                                         | \$500,000              | \$500,000   |
|       | From: NE 170th Avenue Road                          | 4.79 mi                                          | CST        | GT        |                                                  |                        |                                         | \$572,500              | \$572,500   |
|       | To: NE 127th Street Road                            |                                                  | CST        | GT2       |                                                  |                        |                                         | \$244,750              | \$244,750   |
| R5    | NE Hwy 314 (STC073879)<br>From: SE 1st Street Road  | Resurface<br>2.3 mi                              | DES<br>CST |           |                                                  |                        |                                         |                        |             |
|       | To: SR 40                                           | 2.3 mi                                           | CST        | ST        |                                                  | \$1,585,390            |                                         |                        |             |
| R6    | CR 316 (TIP000004)                                  | Resurface                                        | DES        | 31        |                                                  | φ1,303,390             |                                         |                        |             |
|       | From: Hwy 441                                       | 3.37 mi                                          | CST        | GT        |                                                  |                        | \$1,250,000                             |                        |             |
|       | To: NE Jacksonville Road                            |                                                  | CST        | GT2       |                                                  |                        | \$772,000                               |                        |             |
| R7    | CR 316 (TIP000005)                                  | Resurface                                        | DES        |           |                                                  |                        |                                         |                        |             |
|       | From: CR 329                                        | 5.38 mi                                          | CST        | GT        |                                                  |                        |                                         | \$807,000              | \$807,000   |
| _     | To: Hwy 441                                         |                                                  | CST        | GT2       | ļ.                                               |                        |                                         | \$807,000              | \$807,000   |
| R8    | CR 316 (TIP057104)                                  | Resurface                                        | DES        | 0.7       | 04.000.000                                       |                        |                                         |                        |             |
| R9    | From: NE 180th Ave Rd                               | 2.90 mi                                          | CST        | GT<br>GT2 | \$1,000,000<br>\$1,000,000                       |                        |                                         |                        |             |
|       | To: NE 152nd CT<br>CR 318 (TIP000006)               | Resurface                                        | CST<br>DES | GIZ       | φ1,000,000                                       |                        |                                         |                        |             |
| КЭ    | From: NW 24th Ave                                   | 3.6 mi                                           | CST        | GT        | ŀ                                                |                        | \$1,080,000                             | -                      |             |
|       | To: Hwy 301                                         | 0.0 1111                                         | CST        | GT2       |                                                  |                        | \$1,080,000                             |                        |             |
| R10   | East/South Hwy 25 (TIP075703)                       | Resurface                                        | CST        | TM        | \$1,000,000                                      |                        | , , , , , , , , , , , , , , , , , , , , |                        |             |
|       | From:Hwy 42                                         | 4.6 mi                                           | CST        | GT        | \$1,100,000                                      |                        |                                         |                        |             |
|       | To: SE 141st Ave Rd                                 |                                                  | CST        | GT2       | \$1,100,000                                      |                        |                                         |                        |             |
| R11   | NE 7th Ave (TIP000002)                              | Resurface                                        | DES        |           |                                                  |                        |                                         |                        |             |
|       | From: NE 42nd St                                    | 0.5                                              | CST        | TM        |                                                  | \$150,000              |                                         |                        |             |
| D40   | To: NE 49th St<br>NE 35th ST/NE 60th CT (TIP000010) | Descriptions                                     | CST<br>DES | GT        |                                                  | \$150,000              |                                         |                        |             |
| K IZ  | From: NE 36th Ave                                   | Resurface<br>2.40 mi                             | CST        | GT        |                                                  |                        |                                         | \$720,000              |             |
|       | To: SR 40                                           | 2.40 1111                                        | CST        | GT2       |                                                  |                        |                                         | \$720,000              |             |
| R13   | NE 42nd Place (TIP000001)                           | Resurface                                        | DES        | 0.2       |                                                  |                        |                                         | ψ. 20,000              |             |
|       | From: NE 25th Ave                                   | 0.5 mi                                           | CST        | GT        |                                                  |                        | \$150,000                               |                        |             |
|       | To: NE 30th Court                                   |                                                  | CST        | GT2       |                                                  |                        | \$150,000                               |                        |             |
| R14   | NE 58th Ave (TIP080454)                             | Resurface                                        | DES        |           |                                                  |                        |                                         |                        |             |
|       | From: SR 326                                        | 3.1 mi                                           | CST        | GT        |                                                  | \$930,000              |                                         |                        |             |
| D45   | To: NE 90th St Rd                                   | D f                                              | CST        | GT2       |                                                  | \$930,000              |                                         |                        |             |
| R15   | NE 90th ST Rd (TIP075730)<br>From: NE 58th Ave      | Resurface<br>4.4                                 | DES<br>CST | GT        |                                                  |                        |                                         |                        | \$1,320,000 |
|       | To: CR 315                                          | 4.4                                              | CST        | GT2       |                                                  |                        |                                         |                        | \$900,000   |
| R16   | NW/NE 42nd Street (STC073878)                       | Resurface                                        | DES        | OIZ       |                                                  |                        |                                         |                        | ψοσο,σσο    |
|       | From: West Anthony Road                             | 1.2 mi                                           | ROW        |           |                                                  |                        |                                         |                        |             |
|       | To: NE Jacksonville Road                            |                                                  | CST        | ST        |                                                  | \$360,000              |                                         |                        |             |
| R17   | NW 49th/35th St (TIP060804)                         | Resurface                                        | DES        |           |                                                  |                        |                                         |                        |             |
|       | From: NW 35th Ave Rd                                | 0.6 mi                                           | CST        | GT        |                                                  | \$487,500              |                                         |                        |             |
| D 4.6 | To: 0.6 miles North of NW 35th Ave Rd               | <del>                                     </del> | CST        | GT2       | ļ                                                | \$487,500              |                                         |                        |             |
| R18   | NW 130th Ave (TIP057311)                            | Resurface                                        | DES        | CT        |                                                  | \$2E0.000              |                                         |                        |             |
|       | From: NW 35th St<br>To: Hwy 464B                    | 1.5 mi                                           | CST<br>CST | GT<br>GT2 | 1                                                | \$350,000<br>\$350,000 |                                         |                        |             |
| R19   | SE 113th St Rd (TIP057500)                          | Resurface                                        | CST        | TM        | <del>                                     </del> | φυου,υυυ               | \$338,000                               |                        |             |
|       | From: Bay Road                                      | 1.69 mi                                          | CST        | GT        |                                                  |                        | \$338,000                               |                        |             |
|       | To: Fisher Road                                     |                                                  | CST        | GT2       | i i                                              |                        | \$338,000                               | İ                      |             |
| R20   | SE 147th PI (TIP057378)                             | Resurface                                        | DES        |           |                                                  |                        |                                         |                        |             |
|       | From SE 73rd Ave                                    | 1.5 mi                                           | CST        | TM        |                                                  | \$350,000              |                                         |                        |             |
|       | To: Hwy 441                                         |                                                  | CST        | GT2       | <u> </u>                                         | \$350,000              |                                         |                        |             |
| R21   | SW 35th St/SW 7th Ave Rd (TIP075813)                | Resurface                                        | DES        |           | A700 00-                                         |                        |                                         |                        |             |
|       | From: SW 63rd St Rd                                 | 2.6 mi                                           | CST        | GT        | \$780,000                                        |                        |                                         |                        |             |
| R22   | To: SE 3rd Ave<br>SW 99th Place (TIP000012)         | Resurface                                        | CST<br>DES | GT2       | \$780,000                                        |                        |                                         |                        |             |
| 1322  | From: US 41                                         | Resurrace<br>1.10 mi                             | CST        | GT        | <del>                                     </del> |                        | \$330,000                               |                        |             |
|       | To: SW 190th Avenue Road                            | 1.101111                                         | CST        | GT2       |                                                  |                        | \$330,000                               |                        |             |
| R23   | SW 125th Ave (TIP075113)                            | Resurface                                        | DES        | 1         | i                                                |                        | +100,000                                |                        |             |
|       | From: SR 40                                         | 0.61 mi                                          | CST        | GT        | \$183,000                                        |                        |                                         | 1                      |             |
|       | To: West Hwy 328                                    |                                                  | CST        | GT2       | \$183,000                                        | <u> </u>               |                                         |                        |             |
| R24   | SW 128th Ave/SW 129th Terrace Rd (TIP075603)        | Resurface                                        | DES        |           |                                                  |                        |                                         |                        |             |
|       | From: Hwy 484<br>To: SW 100th Lane                  | 1.8 mi                                           | CST        | GT        | \$540,000                                        |                        |                                         |                        |             |
|       |                                                     | i                                                | CST        | GT2       | \$540,000                                        |                        |                                         |                        |             |

Intersection Projects

| #  | Name                       | Description              | Phase Code | Fund Code | 2023/24   | 2024/25   | 2025/26 | 2026/27 | 2027/28   |
|----|----------------------------|--------------------------|------------|-----------|-----------|-----------|---------|---------|-----------|
| 11 | CR 464 (TIP000020)         | Intersection Improvement | DES        | GT2       | \$150,000 |           |         |         |           |
|    | at CR 35                   |                          | ROW        |           |           |           |         |         |           |
|    |                            |                          | CST        |           |           |           |         |         |           |
| 12 | CR 475 (TIP000018)         | Intersection Improvement | DES        | GT2       | \$150,000 |           |         |         |           |
|    | at SE 80th St              |                          | ROW        | GT2       | \$100,000 |           |         |         |           |
|    |                            |                          | CST        | GT2       |           | \$700,000 |         |         |           |
| 13 | CR 484 (TIP077841)         | Add Turn Lanes and       | DES        |           |           |           |         |         |           |
|    | at Marion Oaks Blvd        | Signal Modifications     | CST        | TM        | \$445,830 |           |         |         |           |
|    |                            |                          | CST        | IFW       | \$30,000  |           |         |         |           |
|    | CR 484 (TIP449317)         | Add Turn Lanes           | DES        |           |           |           |         |         |           |
|    | at SE 135th Street Road    |                          | CST        | TM        | \$369,605 |           |         |         |           |
|    |                            |                          | CST        | IFW       | \$40,000  |           |         |         |           |
| 15 | SW 60th Avenue (TIP449261) | Intersection Improvement | DES        |           |           |           |         |         |           |
|    | at SW 54th Street to SECO  |                          | CST        |           |           |           |         |         |           |
|    |                            |                          | CST        | TM        |           |           |         |         | \$199,243 |
| 16 | SW 66th St (TIP58100A)     | Intersection Improvement | DES        | GT2       | \$150,000 |           |         |         |           |
|    | at CR 475A                 |                          | ROW        | GT2       | \$100,000 |           |         |         |           |
|    |                            |                          | CST        | GT2       | \$750,000 |           |         |         |           |