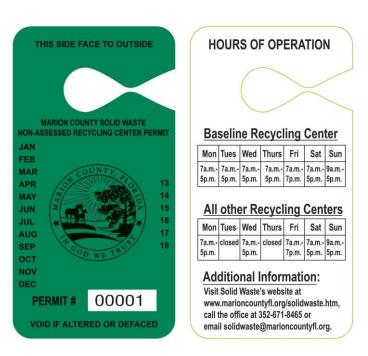

- Inter-local Agreements/Grants: Solid Waste supports municipalities within the County and also a neighboring county through inter-local agreements
  - **City of Ocala** currently maintains an inter-local agreement with Marion County to provide Household hazardous waste disposal and electronic waste disposal for their citizens. The City pays an annual fee for their residents who can take advantage of any of the 24 Electronic waste collection days or utilize the Baseline Landfill for household hazardous waste disposal.
  - **Sumter County** through a FDEP Hazardous waste cooperative collection center arrangement grant maintains an inter-local agreement to provide the citizens of Sumter County two (2) annual events for Household hazardous waste and electronic waste disposal. FDEP reimburses Marion County, on a cost reimbursement basis, up to \$10,000 for being the host local government in planning and conducting a hazardous waste collection in the neighboring county. Grants covers 75% of authorized expenses and neighboring county is responsible for the remaining 25% of authorized expenses.
- Non-Assessed Residential Permits: Residents living in incorporated cities and towns and outside the county have an opportunity to use the recycling centers with the purchase of an annual permit. Permits cost \$100 each year, and are transferrable to a maximum of three registered vehicles per household.

Residential Assessment Customers: Unincorporated residential units that pay the solid waste
assessment (see assessment breakdown on next page). These customers may use a franchise hauler to
provide collection service of their waste curbside (the franchise hauler charges a collection fee for
pickup, waste disposal is provided by the assessment) or they may use a County recycle convenience
center.