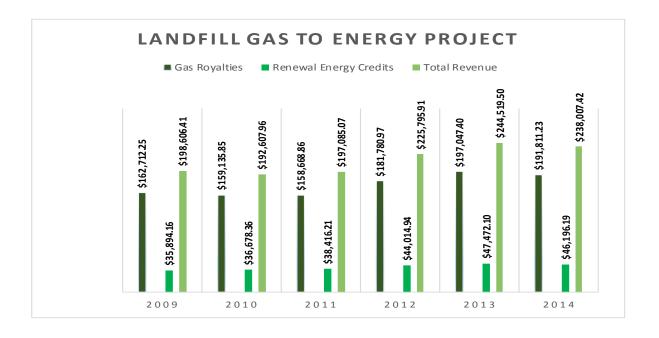

| Gas Royalties          | \$162,712.25 | \$159,135.85 | \$158,668.86 | \$181,780.97 | \$197,047.40 | \$191,811.23 |
|------------------------|--------------|--------------|--------------|--------------|--------------|--------------|
| Renewal Energy Credits | \$35,894.16  | \$36,678.36  | \$38,416.21  | \$44,014.94  | \$47,472.10  | \$46,196.19  |
| Total Revenue          | \$198,606.41 | \$192,607.96 | \$197,085.07 | \$225,795.91 | \$244,519.50 | \$238,007.42 |