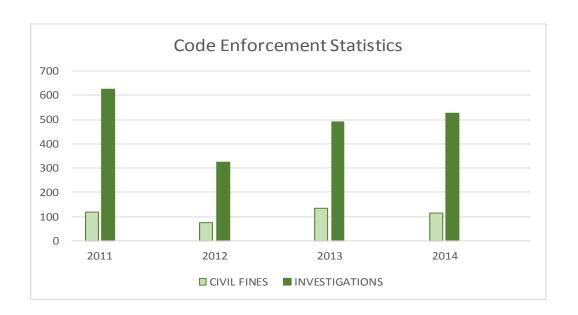

#### CODE ENFORCEMENT ACTIVITIES

|                | <u>2011</u> | <u>2012</u> | <u>2013</u> | <u>2014</u> |
|----------------|-------------|-------------|-------------|-------------|
| CIVIL FINES    | 120         | 75          | 133         | 115         |
| INVESTIGATIONS | 625         | 325         | 490         | 524         |
| TOTALS         | 745         | 400         | 623         | 639         |