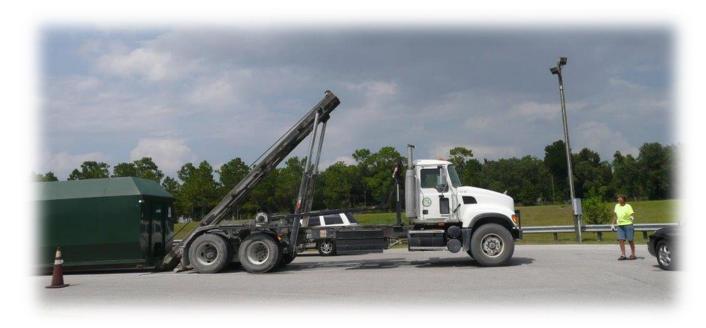

**Roll-Off and Grapple Trucks** 

Other litter control programs managed and supervised by Department staff include:

- Community Service Work Program: Community service workers are provided by the County Court system for picking up litter on county roads.
- **Adopt-A-Road Program**: Currently 43 groups are volunteering to clean 86 miles of County road right of way, four (4) times per year.
- Salvation Army Corrections Community Service Program: Provides 450+ workers per year assigned to Recycling Convenience Centers to help handicapped, elderly, infirmed residents unload garbage, trash and recyclable materials delivered; they also perform maintenance on the facilities.
- Sheriff's Department Inmate Workers: provides up to 12 male and 12 female inmates five (5) days per week for litter control activities on county maintained roads.
- **State Prison Inmate Workers**: provides five (5) female inmates four (4) days per week for litter control activities on county maintained roads.