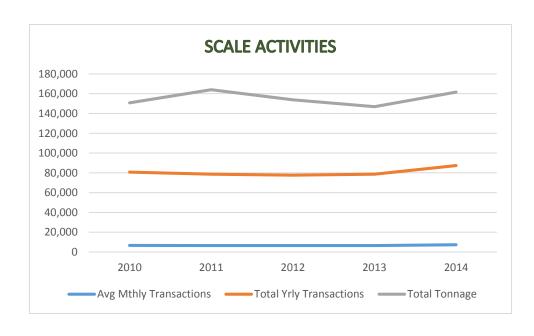

#### SCALE TRANSACTION ACTIVITIES

|                                | <u>2010</u> | <u>2011</u> | <u>2012</u> | <u>2013</u> | <u>2014</u> |
|--------------------------------|-------------|-------------|-------------|-------------|-------------|
| <b>Avg Mthly Transactions</b>  | 6,723       | 6,550       | 6,469       | 6,550       | 7,283       |
| <b>Total Yrly Transactions</b> | 80,680      | 78,596      | 77,626      | 78,595      | 87,397      |
| Total Tonnage                  | 150,794     | 164,043.39  | 153,899.49  | 146,920.53  | 161,600.67  |