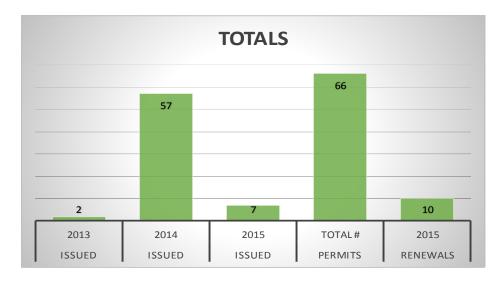

- Inter-local Agreements/Grants: Solid Waste supports municipalities within the County and also a neighboring county through inter-local agreements
  - **City of Ocala** currently maintains an inter-local agreement with Marion County to provide Household hazardous waste disposal and electronic waste disposal for their citizens. The City pays an annual fee for their residents who can take advantage of any of the 24 Electronic waste collection days or utilize the Baseline Landfill for household hazardous waste disposal.
  - **Sumter County** through a FDEP Hazardous waste cooperative collection center arrangement grant maintains an inter-local agreement to provide the citizens of Sumter County two (2) annual events for Household hazardous waste and electronic waste disposal. FDEP reimburses Marion County, on a cost reimbursement basis, up to \$10,000 for being the host local government in planning and conducting a hazardous waste collection in the neighboring county. Grants covers 75% of authorized expenses and neighboring county is responsible for the remaining 25% of authorized expenses.
- Non-Assessed Residential Permits: Residents living in incorporated cities and towns and outside the county have an opportunity to use the recycling centers with the purchase of an annual permit. Permits cost \$100 each year, and are transferrable to a maximum of three registered vehicles per household.