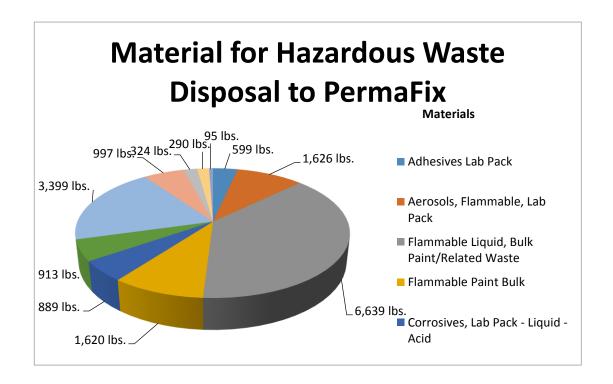

-------|
| Adhesives Lab Pack                         | 599           |
| Aerosols, Flammable, Lab Pack              | 1626          |
| Flammable Liquid, Bulk Paint/Related Waste | 6639          |
| Flammable Paint Bulk                       | 1620          |
| Corrosives, Lab Pack - Liquid -Acid        | 889           |
| Corrosives, Lab Pack - Liquid -Basic       | 913           |
| Flammable Liquid, Toxic Lab Pack           | 3399          |
| Toxic Lab Pack                             | 997           |
| Oxidizer Liquid Lab Pack                   | 324           |
| Oxidizer Solid Lab Pack                    | 290           |
| Isocyanate                                 | 95            |
| Total                                      | 17391         |

Total Two Event Collection 67764



Expanded household electronic recycle program from 16 per year to 20 per year without adverse budget effect.

# **Marion County Solid Waste 2015 Special Collection Schedule**

Furniture Collection Schedule (Events held 7 a.m.-5 p.m.)

\*\*Furniture collection events held at these locations run 8 a.m.-4 p.m.

**Acceptable items include:** Sofas, couches, beds, mattresses, box springs, bureaus, benches, chairs, tables, lamps, etc.

Electronics Recycling Schedule (Events held 9 a.m.-3 p.m.)

| Liectronics Recycling Schedule (Events held 5 a.m5 p.m.)          |                                   |                                                  |  |  |  |  |
|-------------------------------------------------------------------|-----------------------------------|------------------------------