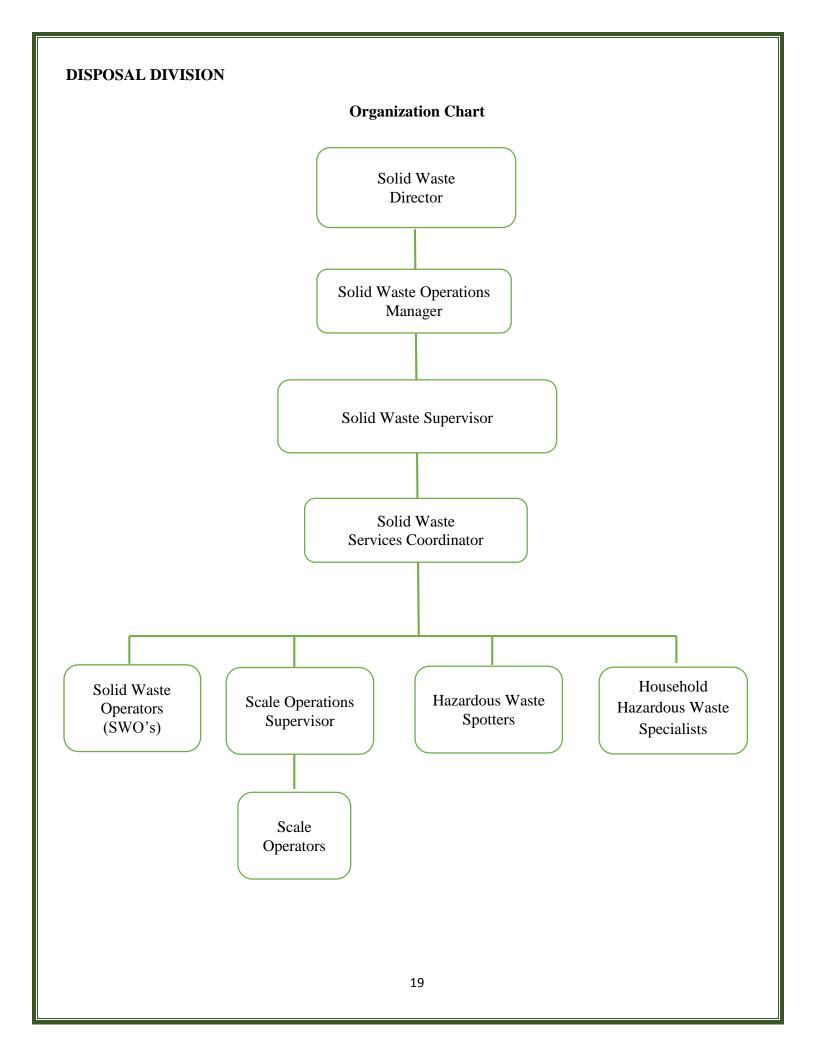

<u>DISPOSAL DIVISION</u> operations has the responsibility of operating all the solid waste functions of the Baseline Solid Waste Facility as well as maintaining three (3) closed landfills (Davis, Martel, Newton) requiring maintenance of groundwater contamination and landfill gas migration assessment.

- Scale personnel are responsible for the proper operation of the scale facility to weigh and screen waste type to determine disposal location and compute disposal fees.
- The Disposal staff is responsible for the operation of a FDEP permitted Class I landfill and Transfer Station at the highest level of efficiency; maintaining collection and transport of leachate generation from the landfill; complete inspection of incoming waste loads to remove hazardous materials and prohibited waste; provide oversight of the commercial/residential franchised waste haulers in the County; management of the yard waste collection and processing operation; management of the waste tire storage area; management of refrigerant removal from white goods; and the processing of scrap metal for recycling.
- Hazardous Waste Staff are responsible for the management of the landfill gas collection system (GCCS) at Baseline and the other closed landfills; performing Household hazardous waste collection and disposal operations; and performing business inspections within the County for hazardous waste management compliance.