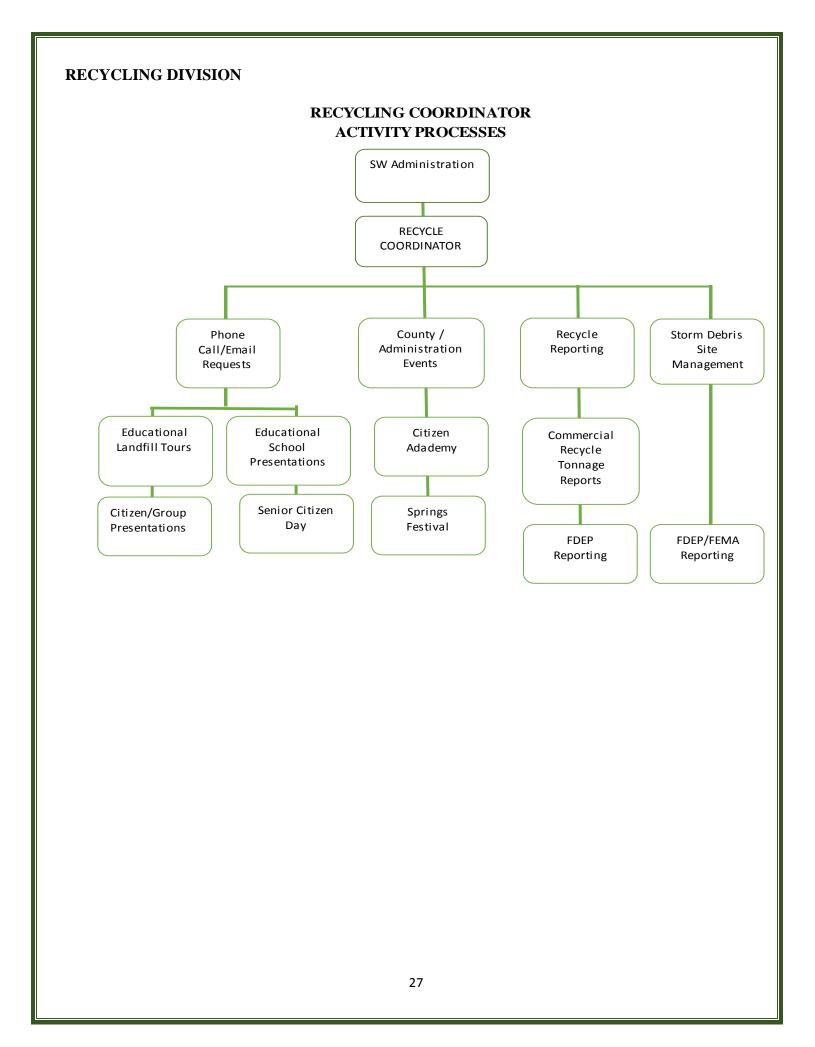

o responsible for staffing and operating the eighteen (18) recycling convenience centers located throughout the county. These facilities are largely responsible for the County's 2013 annual reported recycling rate of 48%. Drop off services provided by the centers include collection for:

Household garbage Single Stream Recycling

Yard Waste Limited Household hazardous waste

Textile recycling White goods drop off

Scrap Metal collection Scheduled Furniture collections

Scheduled Electronic Collections Bio-medical (Sharps) collection

#### Site Name/Hours of Operation Entrance Sign to All Recycle Centers





Residential Yard Waste Disposal

**Household Garbage Compactors** 







**Sharps (Used Needles) Disposal** 





#### RECYCLING DIVISION

## RECYCLING CENTER COLLECTION PROCESSES





#### RECYCLING DIVISION

**Equipment List – 4270** 

|   | Asset<br>Number | Dept.<br>Number | Description | Cost      | Eval Yr | Assigned            |
|---|-----------------|-----------------|-------------|-----------|---------|---------------------|
| 1 | 040820          | HW-11           | 07 GMC      | 15,395.39 | 2017    | Bob Middleton       |
| 2 | 036031          | SW-4            | 02 Ford     | 13,918.85 | 2015    | Recycle Coordinator |
| 3 | 040847          | VN-1            | 08 Chev     | 16,453.06 | 2015    | Karlene Newbern     |



#### RECYCLING DIVISION

#### **Recycle Center Location Map**



#### **Description of Market Share:**

The quantities of waste requiring management within the County are determined through the use of population projections and historical rec