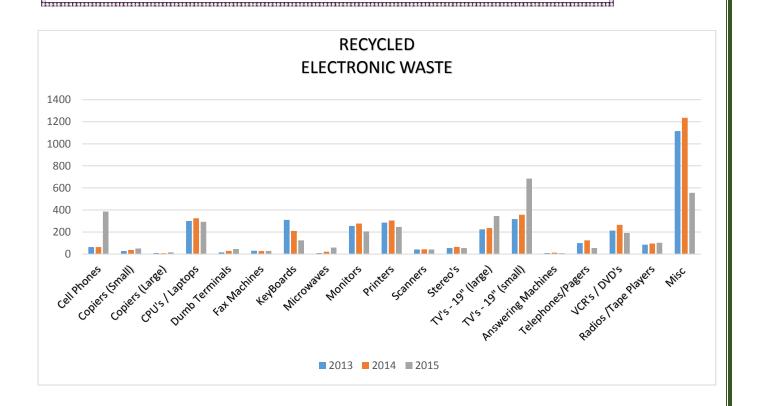

tent with our e-Steward Standard 2.0 Certification, R2, (Responsible Recycling) Version 2013 Certification, ISO 14001:2004 and BS OHSAS 18001:2007 Certifications. All equipment and components have been processed and recycled in compliance with all state, federal local laws and regulations. Diversified Recycling recovers, reprocesses, reuses and remarkets all of the recovered surplus electronics to the extent feasibly possible through a variety of industry channels, i.e. our own retail division, internet auction sites, local and state retailers and resellers. All material not able to be remarketed is demanufactured to component level commodity form, (i.e. plastics, ferrous and non-ferrous metals, circuit boards etc.).

Corporate Signature: A Succe Manssuer, President of Operations











Established contractor provided single stream recycling service at all 18 Recycle convenience centers.

# Waste Pro Material Recovery Facility (MRF) located in Ocala, Florida



The above MRF, built by Waste Pro, LLC became fully operational in January 2015. Single stream recycling collected at Marion County's 18 recycle convenience centers are transported to the MRF where items are sorted, bailed and sent to market. Items accepted for single stream recycling include:

Aluminum Glass (clear, green, brown) Junk mail and magazines

Newspaper Plastics (#1-5 and 7) Tin cans

Cardboard (includes cereal boxes, soda cartons, etc.)

Added additional recycling compactors at the busiest centers reducing wait time when a box is being serviced.



Decreased garbage box switch out time at the busiest