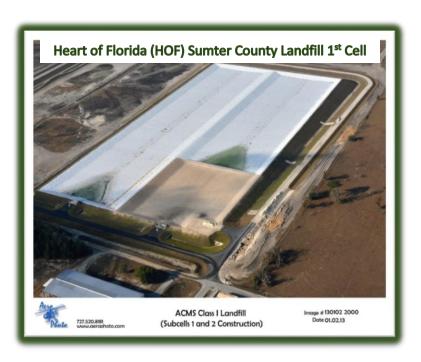

This plan benefits the Solid Waste Department through preparing our operations and staff to effectively deliver current and future service needs. It will enable us to effect a seamless transition of operational focus. Our timeline is fixed. We have Board direction to fill Baseline Landfill and transition to transporting waste and actuating our Heart of Florida Landfill Contract. As of March 2015, our capacity analysis indicates that our anticipated closure date will be January 2021. As our active landfill footprint shrinks we will need to be prepared to perform a dual disposal stream between Baseline and the Heart of Florida Landfill.

<u>DISPOSAL DIVISION</u> operations has the responsibility of operating all the solid waste functions of the Baseline Solid Waste Facility as well as maintaining three (3) closed landfills (Davis, Martel, Newton) requiring maintenance of groundwater contamination and landfill gas migration assessment.