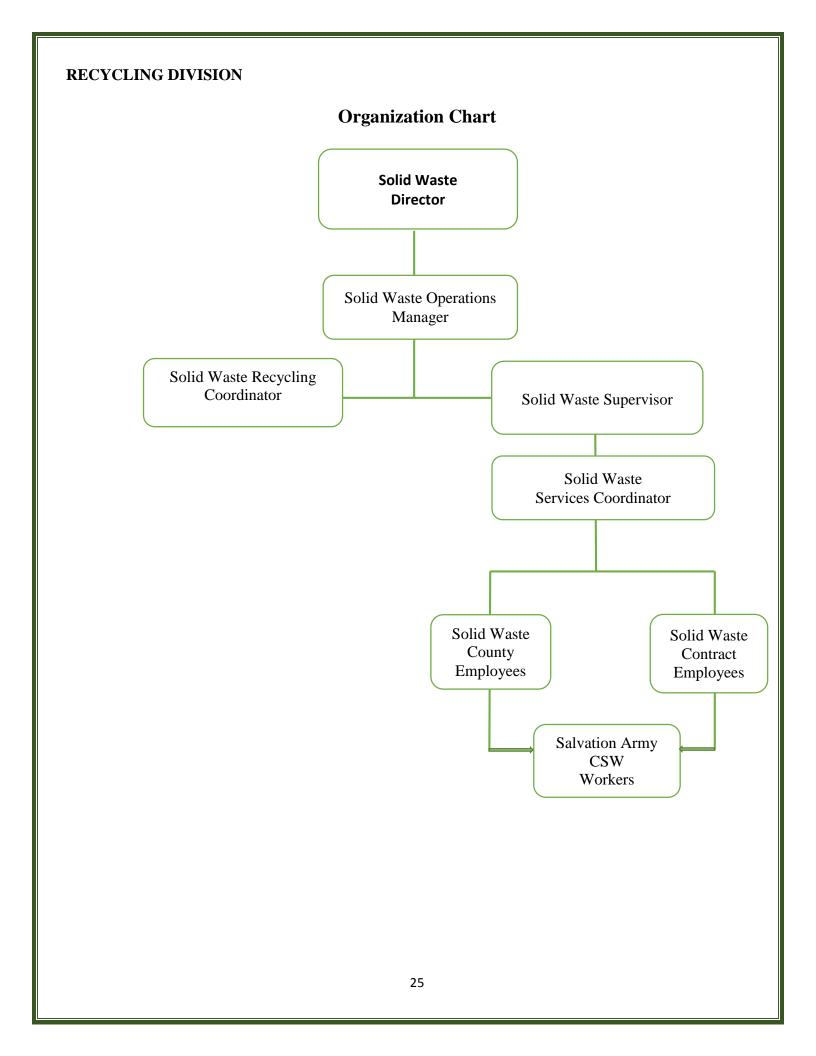

#### Who and What Solid Waste is in Marion County?

Marion County Solid Waste is under the administration of the Assistant County Administrator, Public Works. The Solid Waste Director is responsible for the day to day management, administration and operation of the Department. We deliver a full menu of services through three (3) divisions under the direction and administration of the Solid Waste Manager.

The three (3) divisions are under the supervision of Solid Waste Supervisors and each is supported by a Solid Waste Services Coordinator. This provides for direct supervision to cover our seven (7) day scheduled operation. These divisions are Collections/Litter/Code Enforcement Operations; Disposal/Hazardous Waste Operations; and Recycling Operations.