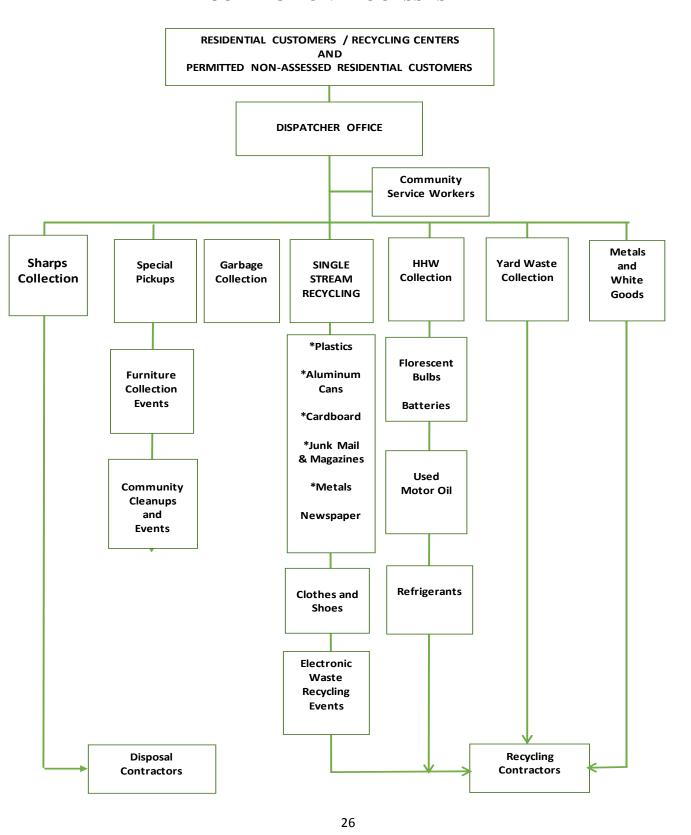

<u>COLLECTIONS DIVISION</u> operations provides for the transportation of solid waste from the eighteen (18) recycling convenience collection centers to the Baseline Solid Waste Facility and provide for the hauling of collected recyclable materials to a recycling processing facility. Yard waste collected at the centers is loaded and hauled to the Baseline Facility or directly to a permitted processing facility. Another function of the collection division is the operation and management of litter control on county road right of ways. The litter control programs are committed to alleviating the litter and illegal dumping of waste in Marion County. Two full time Code Enforcement Officers work diligently to reduce illegal dumping through investigation, education and/or by citing offenders who illegally dump trash.