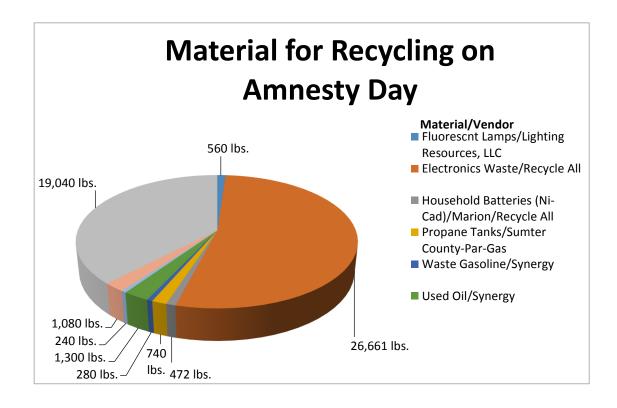

- Inter-local Agreements/Grants: Solid Waste supports municipalities within the County and also a neighboring county through inter-local agreements
  - **City of Ocala** currently maintains an inter-local agreement with Marion County to provide Household hazardous waste disposal and electronic waste disposal for their citizens. The City pays an annual fee for their residents who can take advantage of any of the 24 Electronic waste collection days or utilize the Baseline Landfill for household hazardous waste disposal.
  - **Sumter County** through a FDEP Hazardous waste cooperative collection center arrangement grant maintains an inter-local agreement to provide the citizens of Sumter County two (2) annual events for Household hazardous waste and electronic waste disposal. FDEP reimburses Marion County, on a cost reimbursement basis, up to \$10,000 for being the host local government in planning and conducting a hazardous waste collection in the neighboring county. Grants covers 75% of authorized expenses and neighboring county is responsible for the remaining 25% of authorized expenses.
- Non-Assessed Residential Permits: Residents living in incorporated cities and towns and outside the county have an opportunity to use the recycling centers with the purchase of an annual permit. Permits cost \$100 each year, and are transferrable to a maximum of three registered vehicles per household.