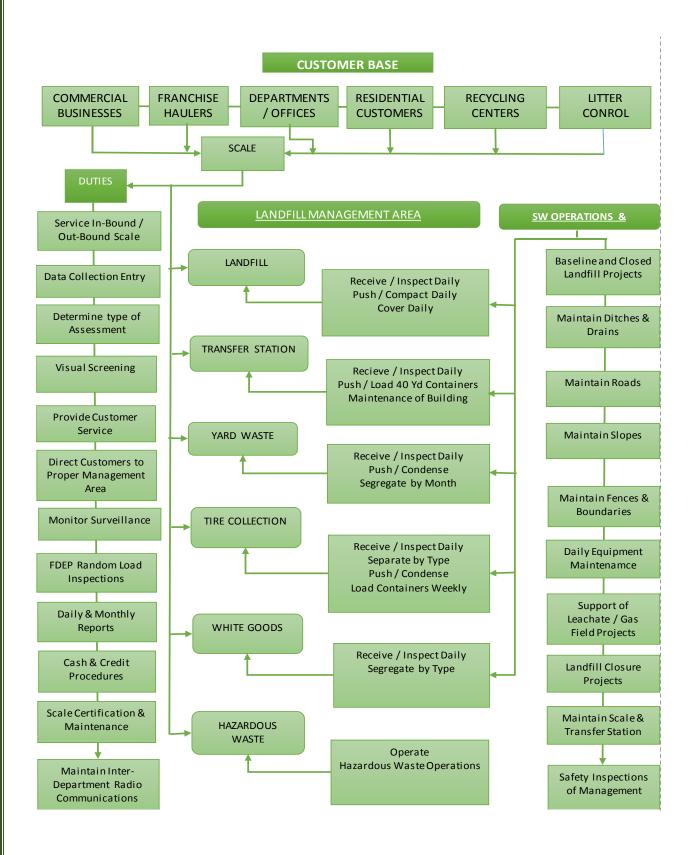

The three (3) divisions are under the supervision of Solid Waste Supervisors and each is supported by a Solid Waste Services Coordinator. This provides for direct supervision to cover our seven (7) day scheduled operation. These divisions are Collections/Litter/Code Enforcement Operations; Disposal/Hazardous Waste Operations; and Recycling Operations.

Solid Waste Administration supports these operations through:

- Budget and account services
- Administrative support
- Management of safety program
- Customer service support

Solid Waste is financially supported through assessments, tipping fees, royalties, inter-local agreements and a non-assessed residential permit program.

Residential Assessment Customers: Unincorporated residential units that pay the solid waste
assessment (see assessment breakdown on next page). These customers may use a franchise hauler to
provide collection service of their waste curbside (the franchise hauler charges a collection fee for
pickup, waste disposal is provided by the assessment) or they may use a County recycle convenience
center.

#### **Unincorporated Residential Unit Assessment**

• **Tipping Fee Revenue:** is derived from commercial businesses including franchise haulers that collect commercial waste and all other customers who pay the posted tipping fee at the Baseline Solid Waste Facility