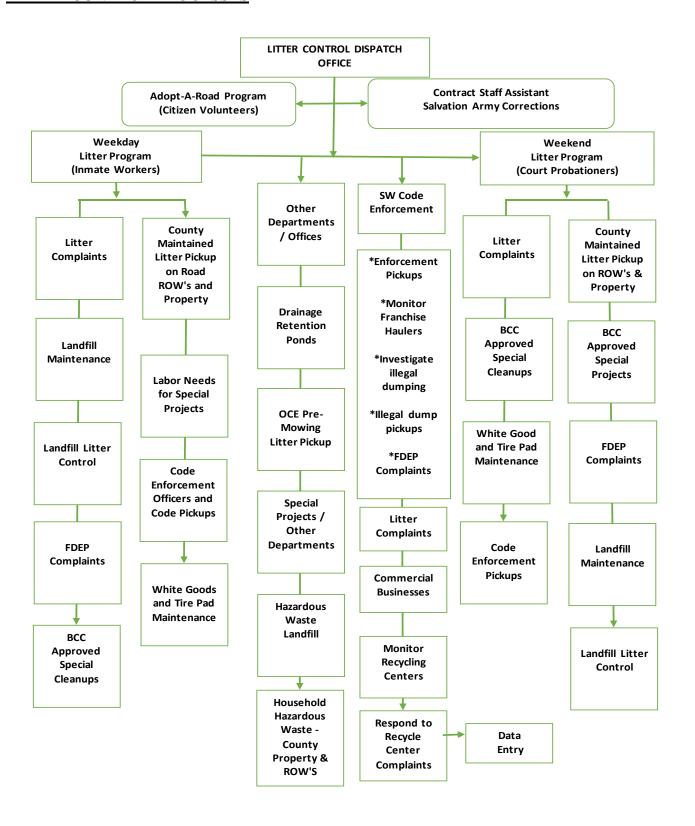

**Roll-Off and Grapple Trucks** 

Other litter control programs managed and supervised by Department staff include:

- Community Service Work Program: Community service workers are provided by the County Court system for picking up litter on county roads.
- **Adopt-A-Road Program**: Currently 43 groups are volunteering to clean 86 miles of County road right of way, four (4) times per year.
- Salvation Army Corrections Community Service Program: Provides 450+ workers per year assigned to Recycling Convenience Centers to help handicapped, elderly, infirmed residents unload garbage, trash and recyclable materials delivered; they also perform maintenance on the facilities.
- Sheriff's Department Inmate Workers: provides up to 12 male and 12 female inmates five (5) days per week for litter control activities on county maintained roads.
- **State Prison Inmate Workers**: provides five (5) female inmates four (4) days per week for litter control activities on county maintained roads.

#### **LITTER CONTROL PROCESSES**