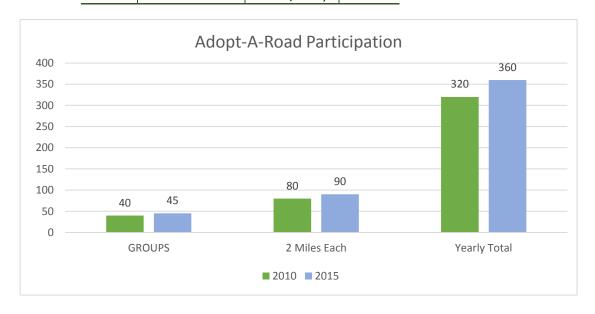

**Roll-Off and Grapple Trucks** 

Other litter control programs managed and supervised by Department staff include:

- Community Service Work Program: Community service workers are provided by the County Court system for picking up litter on county roads.
- **Adopt-A-Road Program**: Currently 43 groups are volunteering to clean 86 miles of County road right of way, four (4) times per year.
- Salvation Army Corrections Community Service Program: Provides 450+ workers per year assigned to Recycling Convenience Centers to help handicapped, elderly, infirmed residents unload garbage, trash and recyclable materials delivered; they also perform maintenance on the facilities.
- Sheriff's Department Inmate Workers: provides up to 12 male and 12 female inmates five (5) days per week for litter control activities on county maintained roads.
- **State Prison Inmate Workers**: provides five (5) female inmates four (4) days per week for litter control activities on county maintained roads.