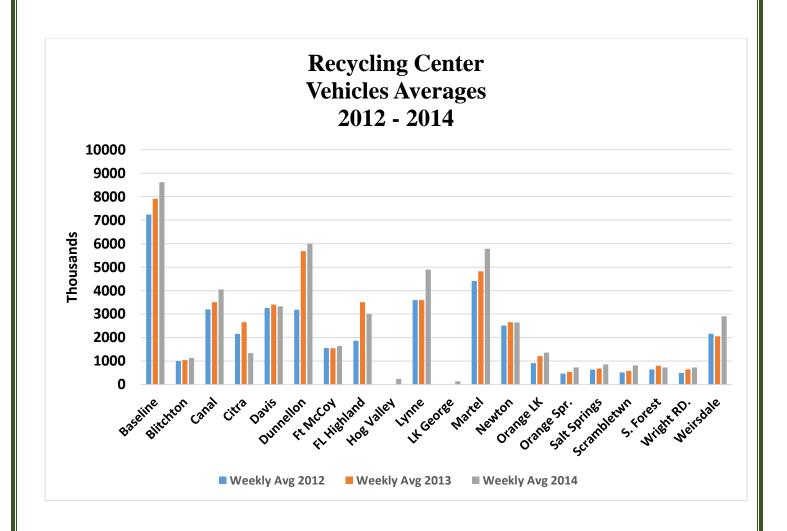

<u>COLLECTIONS DIVISION</u> operations provides for the transportation of solid waste from the eighteen (18) recycling convenience collection centers to the Baseline Solid Waste Facility and provide for the hauling of collected recyclable materials to a recycling processing facility. Yard waste collected at the centers is loaded and hauled to the Baseline Facility or directly to a permitted processing facility. Another function of the collection division is the operation and management of litter control on county road right of ways. The litter control programs are committed to alleviating the litter and illegal dumping of waste in Marion County. Two full time Code Enforcement Officers work diligently to reduce illegal dumping through investigation, education and/or by citing offenders who illegally dump trash.