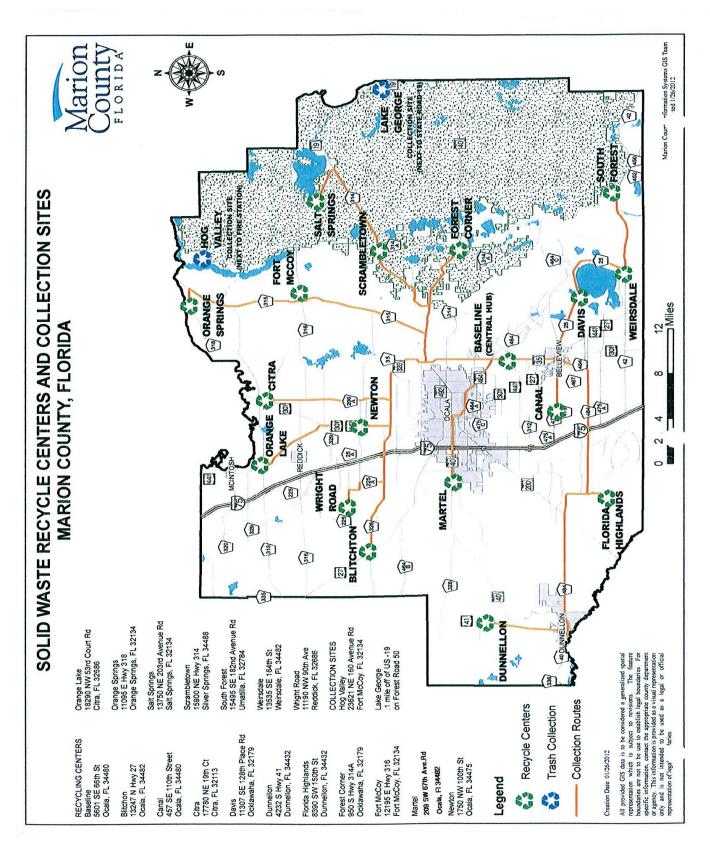

<u>COLLECTIONS DIVISION</u> operations provides for the transportation of solid waste from the eighteen (18) recycling convenience collection centers to the Baseline Solid Waste Facility and provide for the hauling of collected recyclable materials to a recycling processing facility. Yard waste collected at the centers is loaded and hauled to the Baseline Facility or directly to a permitted processing facility. Another function of the collection division is the operation and management of litter control on county road right of ways. The litter control programs are committed to alleviating the litter and illegal dumping of waste in Marion County. Two full time Code Enforcement Officers work diligently to reduce illegal dumping through investigation, education and/or by citing offenders who illegally dump trash.