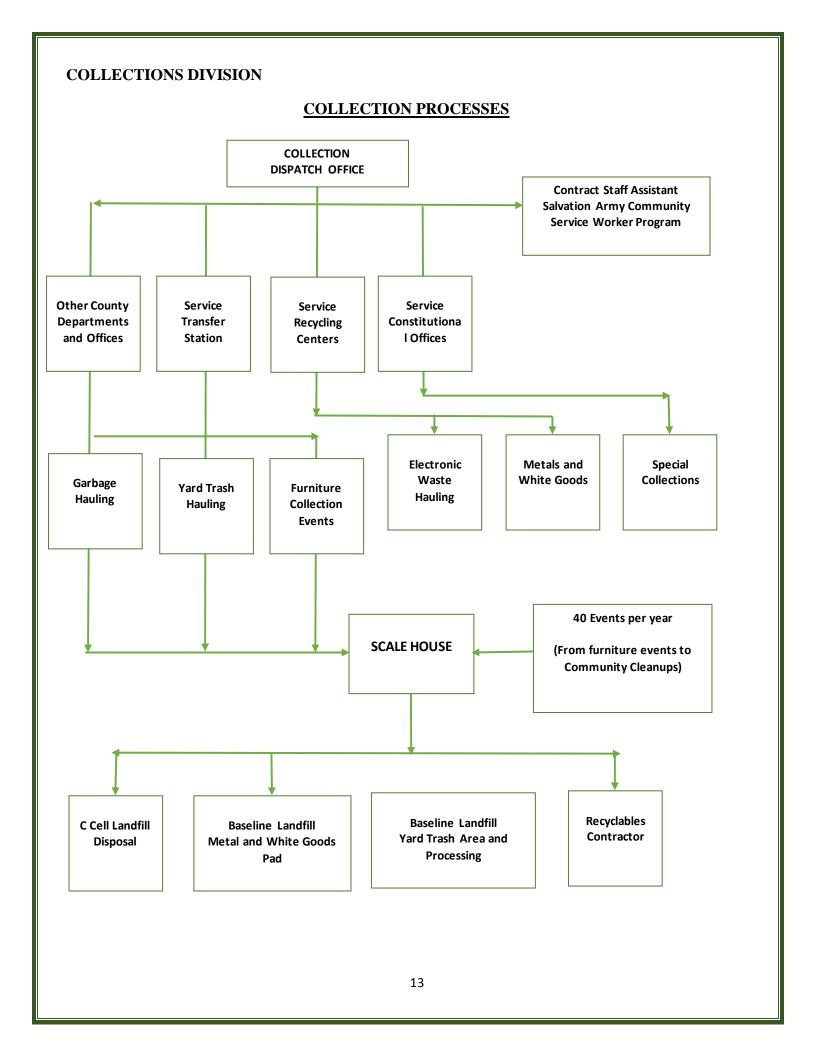

<u>COLLECTIONS DIVISION</u> operations provides for the transportation of solid waste from the eighteen (18) recycling convenience collection centers to the Baseline Solid Waste Facility and provide for the hauling of collected recyclable materials to a recycling processing facility. Yard waste collected at the centers is loaded and hauled to the Baseline Facility or directly to a permitted processing facility. Another function of the collection division is the operation and management of litter control on county road right of ways. The litter control programs are committed to alleviating the litter and illegal dumping of waste in Marion County. Two full time Code Enforcement Officers work diligently to reduce illegal dumping through investigation, education and/or by citing offenders who illegally dump trash.

#### **LITTER CONTROL PROCESSES**