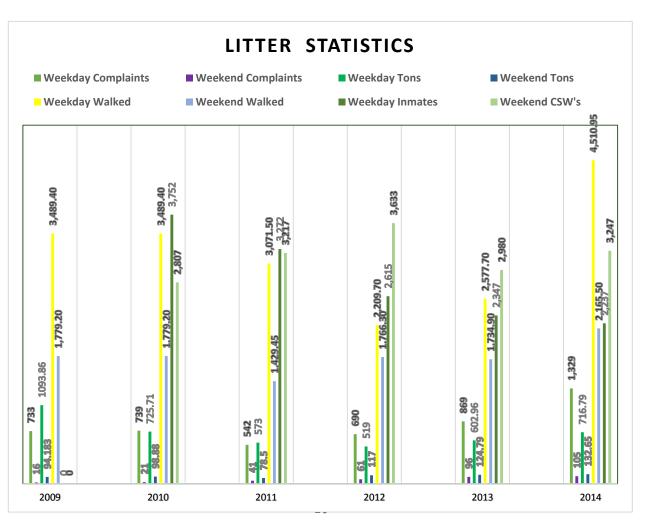

#### **Litter Report**

| Washdan Camulainta   | 2009<br>733 | <u>2010</u><br>739 | <u>2011</u><br>542 | <u>2012</u><br>690 | <u>2013</u><br>869 | <u>2014</u> |
|----------------------|-------------|--------------------|--------------------|--------------------|--------------------|-------------|
| Weekday Complaints   | 133         | 139                | 542                | 090                | 809                | 1,329       |
| Weekend Complaints   | 16          | 21                 | 41                 | 61                 | 96                 | 105         |
| Weekday Tons         | 1,093.86    | 725.71             | 573.00             | 519.00             | 602.96             | 716.79      |
| Weekend Tons         | 94.183      | 98.88              | 78.5               | 117                | 124.79             | 132.65      |
| Weekday Miles Walked | 3,489.40    | 3,489.40           | 3,071.50           | 2,209.70           | 2,577.70           | 4,510.95    |
| Weekend Miles Walked | 1,779.20    | 1,779.20           | 1,429.45           | 1,766.30           | 1,734.90           | 2,165.50    |
| Weekday Inmates      | 0           | 3,752              | 3,272              | 2,615              | 2,347              | 2,237       |
| Weekend CSW's        | 0           | 2,807              | 3,217              | 3,633              | 2,980              | 3,247       |