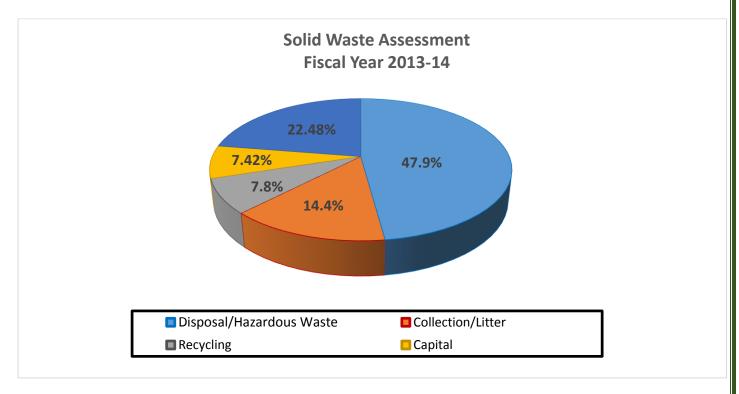

#### Fiscal Year 2013-14 \$87/Year per Residential Unit

|   | Dept. Description        | Expenditures    | Percentage of total | Prorated Waste<br>Assessment |
|---|--------------------------|-----------------|---------------------|------------------------------|
| 1 | Disposal/Hazardous Waste | \$6,791,716.00  | 47.90%              | \$41.67                      |
| 2 | Collection/Litter        | \$2,047,065.00  | 14.40%              | \$12.53                      |
| 3 | Recycling                | \$1,109,941.00  | 7.80%               | \$6.79                       |
| 4 | Capital                  | \$1,052,759.00  | 7.42%               | \$6.45                       |
| 5 | Reserve Funds            | \$3,189,862.00  | 22.48%              | \$19.56                      |
|   |                          | \$14,191,343.00 | 100.00%             | \$87.00                      |