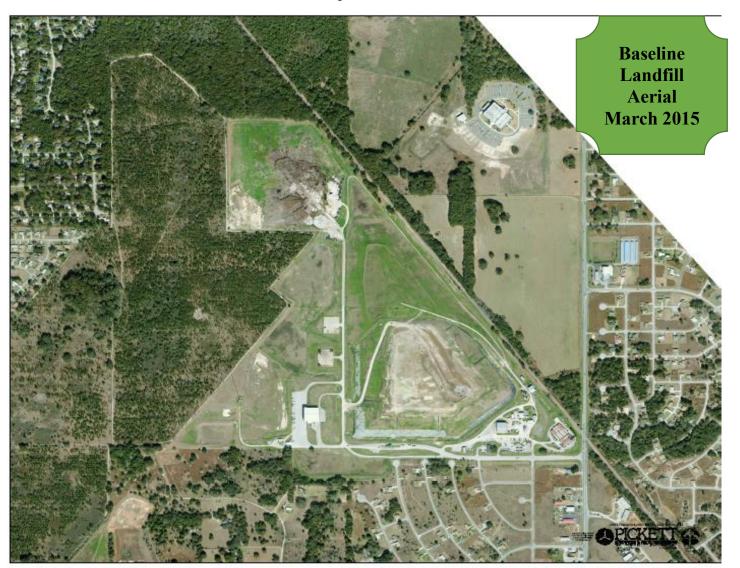

This plan benefits the Solid Waste Department through preparing our operations and staff to effectively deliver current and future service needs. It will enable us to effect a seamless transition of operational focus. Our timeline is fixed. We have Board direction to fill Baseline Landfill and transition to transporting waste and actuating our Heart of Florida Landfill Contract. As of March 2015, our capacity analysis indicates that our anticipated closure date will be January 2021. As our active landfill footprint shrinks we will need to be prepared to perform a dual disposal stream between Baseline and the Heart of Florida Landfill.